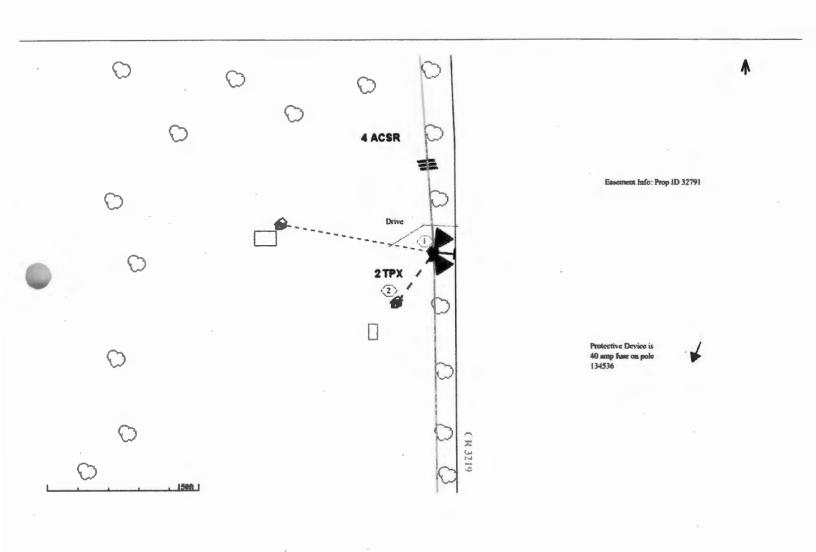

## Greetings:

Farmers Electric Cooperative, Inc. is requesting permission to construct electrical power distribution facilities which will cross County Road <u>3219</u> which is located 407' SE of County road 3216 in Hunt County, Texas.

Site location map and construction sketches are enclosed. The construction sketch details the proposed work. All road crossings will have a minimum vertical clearance of 22 feet.

If you have any questions, please contact me at any time.