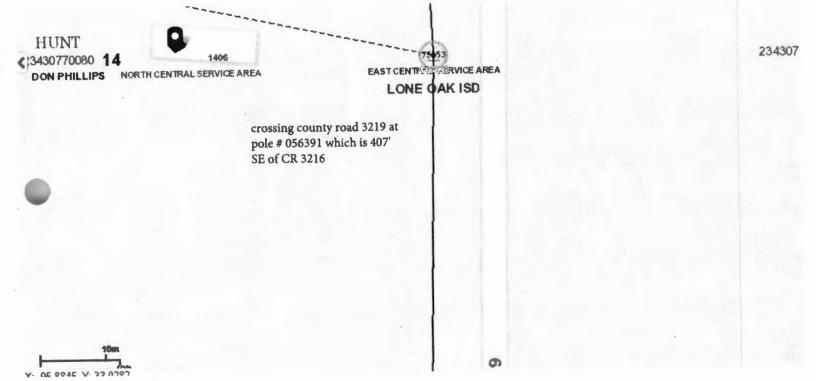

## Greetings:

Farmers Electric Cooperative, Inc. is requesting permission to construct electrical power distribution facilities which will cross County Road <u>3219</u> which is located 407' SE of County road 3216 in Hunt County, Texas.

Site location map and construction sketches are enclosed. The construction sketch details the proposed work. All road crossings will have a minimum vertical clearance of 22 feet.

If you have any questions, please contact me at any time.